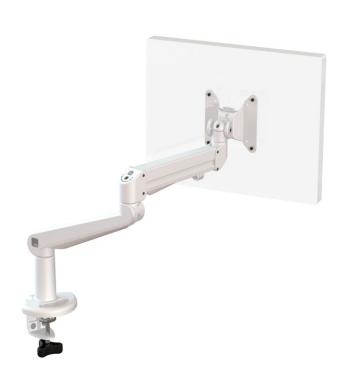

## Ascend Gas Arm with Standard Clamp

## **Product Specification**

| Product code            | CMS3035C-ED – WHITE                                 |
|-------------------------|-----------------------------------------------------|
| *Weight capacity        | From 3 - 8 kg                                       |
| **Maximum Screen Size   | 36"                                                 |
| Height adjustment range | 200mm – 500mm from desktop                          |
| Max forward extension   | 486mm                                               |
| VESA                    | 75mm & 100mm VESA compliant                         |
| Movement                | Height adjustment, tilt, swivel, rotation and reach |

## Additional Information

Clamp for 16mm to 55mm desktops

Integral cable management

Gas assisted height adjustment

Lockable quick release VESA function

180 anti rotation feature

Over 90% of the Aluminium Alloy content is recycled