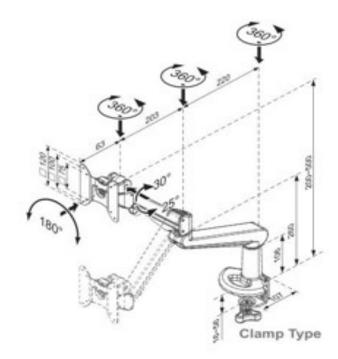

## **Product Specification**

| Product code            | CMS3035C-ED – WHITE                                 |
|-------------------------|-----------------------------------------------------|
| *Weight capacity        | From 3 - 8 kg                                       |
| **Maximum Screen Size   | 36"                                                 |
| Height adjustment range | 200mm – 500mm from desktop                          |
| Max forward extension   | 486mm                                               |
| VESA                    | 75mm & 100mm VESA compliant                         |
| Movement                | Height adjustment, tilt, swivel, rotation and reach |

## Additional Information

Clamp for 16mm to 55mm desktops

Integral cable management

Gas assisted height adjustment

Lockable quick release VESA function

180 anti rotation feature

Over 90% of the Aluminium Alloy content is recycled